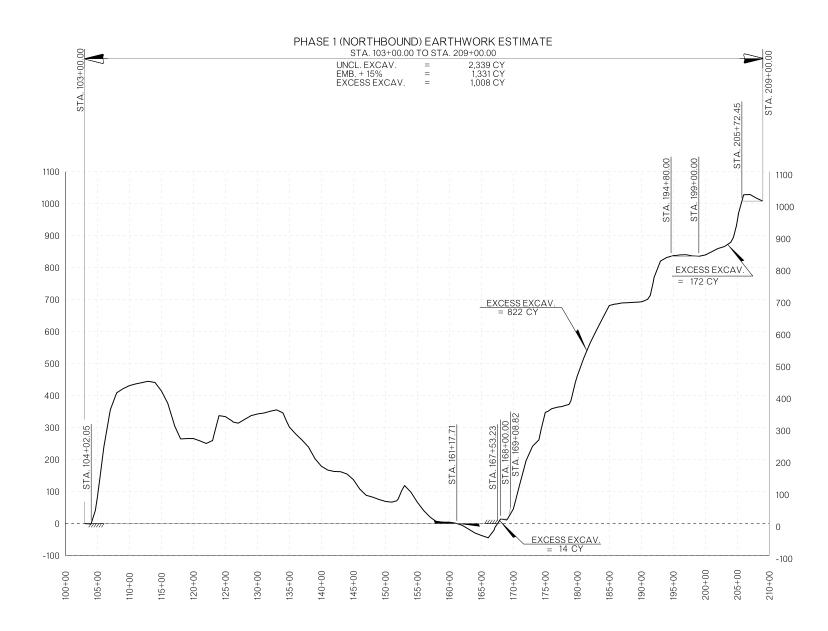

MASS DIAGRAM PROVIDED FOR BIDDING PURPOSES ONLY. ACTUAL BALANCE POINTS TO BE DETERMINED BY CONTRACTOR AND VOLUME OF MATERIAL ENCOUNTERED DURING GRADING OPERATIONS. WHENEVER POSSIBLE, THE CONTRACTOR SHALL SEQUENCE EARTHWORK OPERATIONS IN ORDER TO OBTAIN THE MATERIAL FROM THE CUT SECTION FOR USE AS FILL RATHER THAN OBTAINING UNCLASSIFIED BORROW. MATERIAL DEPICTED AS WASTE SHALL ONLY BE CONSIDERED WASTE ONCE ALL EARTHWORK OPERATIONS HAVE BEEN COMPLETED. THIS MATERIAL SHALL BE USED TO REDUCE THE NEED FOR UNCLASSIFIED BORROW AT ANY LOCATION AND TIME THROUGH THE DURATION OF THE PROJECT.